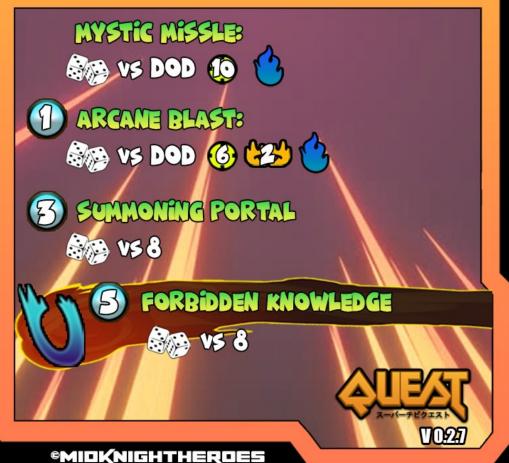

# MYSTIG MISSILES

WITH A SOFT INCANTATION, BOLTS OF GLOWING ENERGY STREAK AWAY FROM ESSA, STRIKING HER FOES. ESSA CAN FIRE UP TO B MYSTIG MESSILES. THESE CAN BE FIRED AT THE SAME OPPONENT OR AT UP TO B DIFFERENT TARGETS WITHIN B INCHES OF EACH OTHER. ROLL FOR EACH SHOT. ALL TARGETS MUST BE DECLARED BEFORE ROLLING. IF ONE OR MORE SHOTS DEAL DAMAGE, GAIN A FATE TOKEN.

#### ARCANE PLASTS

ESSA HURLS A BALL OF MYSTIC ENERGY AT HER TARGET THAT EXPLODES IN A BLAST OF GLOWING ARCANE ENERGY. HER TARGET AS WELL AS ANY UNIT WITHIN SINCHES OF THE TARGET TAKES DAMAGE, THIS INCLUDES ANY UNIT LOCKED IN MELEE COMBAT WITH HER ALLY. BLAST DOES NOT AFFECT ALLY.

#### SUMMONING PORTALS

ESSA DRAWS A MYSTIC SYMBOL IN THE AIR NEAR A PILLAR OF FATE OR OBJECTIVE MARKER NO MORE THAN 6 INCHES AWAY, OPENING A PORTAL. PLACE A SUMMONING TOTEM WITHIN 2 INCHES OF THE PILLAR OR OBJECTIVE MARKER. FOR THE NEXT SUMMONING ROUND NEW UNITS MAY BE SUMMONED AT THE NEW SUMMONING TOTEM INSTEAD OF THE STANDARD SUMMONING TOTEM. REMOVE THE TOTEM AFTER THE SUMMONING ROUND, THIS TOTEM DOES NOT PROVIDE ANY BONUS. JUST SUMMONING.

#### FORBIDDEN KNOWLEDGE:

ESSA STUDIES HER MYSTIC TOME TO GAIN FORBIDDEN KNOWLEDGE, ENHANCING HER SPELLS. FOR THE REST OF THIS ROUND, THE DAMAGE OF ALL SPELLS IS INCREASED BY 3 AND THE BASE RANGE IS EXTENDED BY 5 INCREASES, ARCANE BLAST INCREASES ITS BLAST SIZE BY 1 INCREASES ALSO GAINS A 41 TO HER ATTACK. ESSA MUST IMMEDIATELY ACTIVATE ONE OF HER ABILITIES.