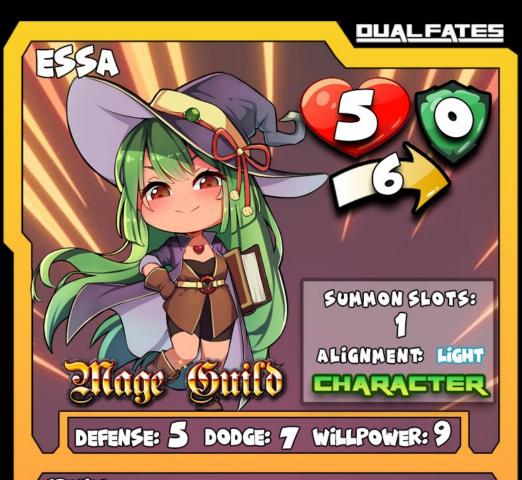

# ESSA:

THE YOUNG AND TALENTED WIZARD, ESSA IS WELL, NOT SO BRIGHT WHEN IT COMES TO MAGIC. SHE TRIES AND HAS GOTTEN A FEW SPELLS MASTERED BUT SHE NEEDS MORE PRACTICE. THAT'S WHERE HER MENTOR ORIN COMES IN. WITH HIM AND THE HELP OF HER SPECIAL SPELL BOOK ESSA IS GROWING VERY FAST IN THE MAGIC ARTS.

# MINIATURE INFO:

LINE: SUPER CHIBI QUEST

SCALE: 30MM

BASE SIZE: 25MM

Skin: DEFAULT