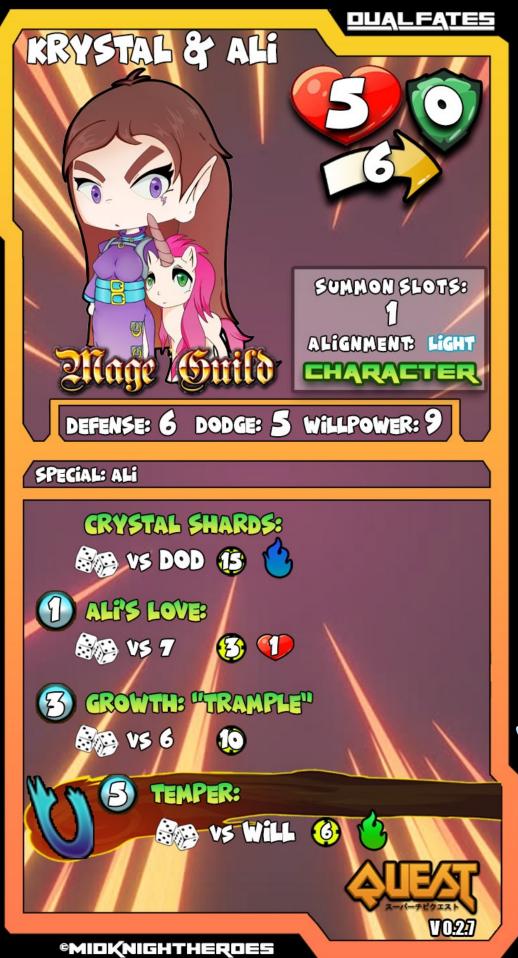

# KRYSTAL & ALI:

THE STONE ELF'S OF NA'MEAR HAVE LONG BEEN KNOWN TO SUPPRESS THEIR EMOTIONS. THIS IS THE SAME FOR KRYS-TAL BUT, SHE HAS SHOWN IN THE PAST THAT IT IS DIFFICULT FOR HER TO SUPPRESS THEM. ENTER AIL, ALI HELPS HER CON-TROL HER EMOTIONS AND AL-LOWS HER TO FOCUS ON HER CRYSTAL MAGIC. WITHOUT ALI, KRYSTAL WOULD NOT BE ABLE TO CONTAIN HER EMOTIONS.

#### CRECEALS

AL: ALI IS A COMPANION TO KRYSTAL BUT IS NOT TREATED AS A COMPANION. SHE CANNOT BE TARGETED UNLESS THE ABILITY SAYS SO. ALI IS AT ALL TIMES ON THE SAME BASE AS KRYSTAL AND NOT PERMITTED TO LEAVE UNLESS ABILITY SAYS OTHERWISE.