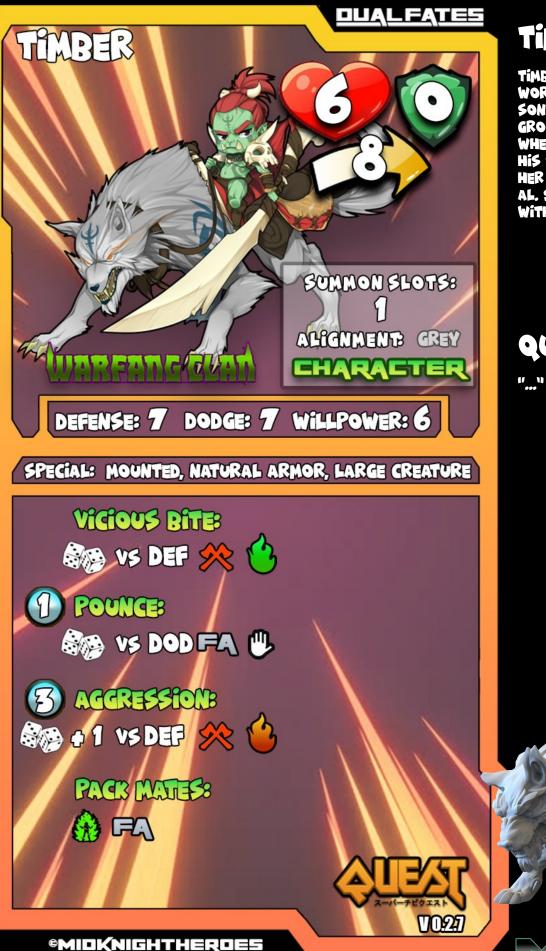

# Timber:

TIMBER IS THE RUN OF THE worg litter and the Per-SONAL MOUNT AND PET OF GROG. HE NEVER GOES ANY-WHERE WITHOUT TIMBER BY HIS SIDE AND HER LOVE FOR HER MASTER is uncondition-AL. SHE WILL PROTECT HIM WiTH HER VERY LIFE.

#### DUALFATES

## ABILITY DESCRIPTION

#### STEER 18

MOUNTED: TIMBER MUST BE SUMMONED WITH GROG, NOT BY HIMSELF NATURAL ARMOR, ARMOR CAN NOT BE REPAIRED. LARGE CREATURE - DUE TO THEIR LARGE SIZE, WORGS MAKE EASY TARGETS. ALL ATTACS AGAINST WORGS ARE MADE AT

# VICIOUS DITE

DIRE WORGS HUNT IN PACKS AND HAVE A VICIOUS BITE. THEY OFTEN ATTACK IN PACKS, IF TWO OR MORE WORGS ATTACKS THE SAME OPPONENT IN THE SAME ROUND AND CAUSE DAMAGE, THEY GAIN A FATE TOKEN.

#### POUNCES

IF AN OPPONENT LEAVES MELEE COMBAT, THE DIRE WORG WILL PURSUE THEM TO KEEP THEM LOCKED IN COMBAT. AS THE OPPONENT RETREATS. THE DIRE WORG POUNCES FORWARD TO REENGAGE IN COMBAT, ROLL FATE VS DOD TO REENGAGE, IF SUCCESSFUL THEY REMAIN IN MELEE COMART WITH THE WORG AFTER THE MOVMENT. PLACE THE WORG NEXT TO ITS OPPONENT. IF THE DIRE WORG'S FATE ROLL BEATS ITS OPPONENT'S DODGE BY **3 OR MORE, IT CAN MAKE AN IMMEDIATE ATTACK** (M; FATE VS DEF; LIGHT DAMAG). THIS ABILITY CAN BE USED EVEN IF THE WORG HAS MADE AN ATTACK ALREADY THIS ROUND.

### AGGRESSIONB

TIMBER CAN BE VICIOUS WHEN BLOOD IS SPILLED. IF THIS ATTACK EXCEEDS HIS OPPONENT'S DEFENSE BY 3 OR MORE, THIS ATTACK BYPASSES ARMOR AND TIMBER CAN MAKE A SECOND ATTACK ON A SECOND OPPONENT WITHIN 2 INCHES

(M; FATE V DEF; LIGHT DAMAGE).

### PACK MATES

IF UNMOUNTED EMBER MAY ACT ON THE SAME ACTIVATION EACH ROUND AS ANY OTHER WORG, WHICH COUNTS AS A SINGLE ACTIVATION. AS PACK MATES, THEY MUST STAY WITHIN 10 INCHES OF EACH OTHER AT ALL TIMES. THEY DO NOT HAVE TO ATTACK THE SAME TARGET BUT MUST BE NEAR EACH OTHER, IF FOR ANY REASON THEY ARE NOT WITHIN 10 INCHES OF EACH OTHER THE WORGS USE THEIR ACTIVATION TO GET WITHIN 10 INCHES OF EACH OTHER. OTHERWISE, EACH WORG ACTS ON ITS OWN.