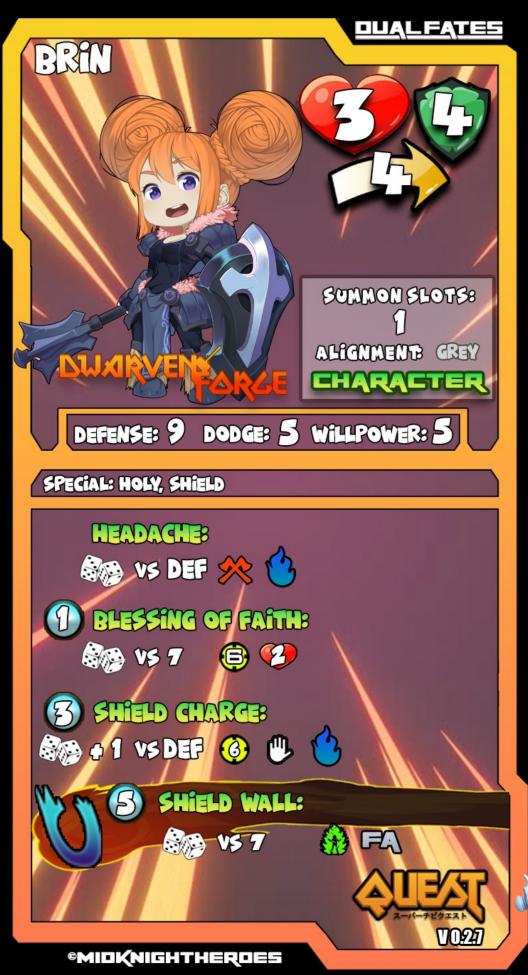

# **BRiN**:

AT A YOUNG AGE BRIN (SHORT FOR BRUNHILDA. SHE'S NOT FOND OF THAT NAME SO DON'T CALL HER THAT) WAS FOUND TO HAVE A KNACK FOR HEAL-ING. SHE WAS QUICKLY TAUGHT TO HONE HER SKILLS WITH THE DIVINE MAGICS BUT COULD NOT TAME HER DESIRE FOR A FIGHT. Like Her much older cousin TENAGO, SHE TO LOVED TO BATTLE, ALTHOUGH SHE DÍD NOT SHARE HÍS USUAL GRUMPY TEMPERAMENT, SHE DID ENJOY THE GOOD FIGHT. BECAUSE OF THIS, SHE WAS TURNED INTO A BATTLE CLERIC ... ONE WHO COULD ENJOY THE FRUITS OF BATTLE BUT YET STILL UTILIZE HER DIVINE ABILITY ON THE BATTLEFIELD. SHE NOW CAN BE SEEN ON THE BATTLEFIELD AN-YWHERE HER COUSIN TENDS TO go as she is now a more PERMANENT FIXTURE AT HIS Side...Something tenago is NOT TOO PLEASED WITH BUT, HE WILL MAKE DUE.

#### STEPEN'S

HOLY: ALL DAMAGE DONE TO UNDEAD IS INCREASED BY A 41. SHIELD: MAY USE A FREE ACTION TO BLOCK ATTACK. (FATE V ATTACK ROLL) IF MEET OR BEAT ATTACK IS BLOCKED.

### BEL DY OVEL

BRIN TAKES HER TRUSTY MACE AND DELIVERS JUSTICE TO HER TARGET WITH A MASSIVE HIT TO THEIR HEAD. IF BRIN BEATS HER OPPONENT BY S OR MORE, THE OPPONENT IS SHAKEN WITH A -1 TO ALL ROLLS FOR THEIR FOLLOWING ACTIVATION, IF OPPONENT IS DAMAGED GAIN A FATE TOKEN.

# **BLESSING OF FAITH**

BRIN WITH HER FAITH CALLS ON HER DIVINE POWERS TO HEAL AND RLESS AN ALLY, IF SUCCESSFUL, RRIN HEALS HER ALLY FOR 2 AND GIVES THE ALLY A 📢 TO DEFENSE AND ARMOR IN THEIR NEXT ACTIVATION, IF OPPONENT WAS DOWNED THIS ROUND. THEY ARE RETURNED TO THE TABLE WHERE THEY FELL, BUT DO NOT GET A TURN THIS ROUND.

## SHIELD CHARGES

BRIN CHARGES HER TARGET WITH UNCANNY SPEED SHOVING HER SHIELD RIGHT INTO THEIR FACE CAUSING DAMAGE AND ENGAGING THEM IN MELEE COMBAT. BRIN CAN USE THIS ABILITY TO INTERRUPT ANOTHER UNIT'S ACTIVATION AND FORCE THEM INTO MELEE COMBAT IF THE UNIT IS NOT DEFEATED WITH SHIELD CHARGE. BRIN STILL GETS A MELEE COMBAT IF SHE USES THIS ABILITY AND

THE TARGET WAS NOT DEFEATED.

#### SHIELD WALLS

BRIN CALLS UPON THE POWER OF THE GODS TO PROTECT HER ALLIES. SHE FIRMLY PLACES HER SHIELD TO THE GROUND AND ENCHANTS IT WITH DIVINE POWER AND EXPANDING IT REACH. NOW BRIN AND & INCHES TO EACH SIDE AND & INCHES TALL OF HER ARE PROTECTED BY A 10 ARMOR SHIELD. THIS SHIELD DOES NOT BLOCK LOS BUT ANY ATTACKS THAT WOULD GO THROUGH THIS SHIELD TO A TARGET MUST DEPLETE THE SHIELDS ARMOR BEFORE IT CAN PASS, NO ATTACKS FROM ALLIES CAN PASS THROUGH THE SHIELD UNLESS THEY SAY OTHERWISE. BRIN CAN RESTORE THE SHIELD UP TO SARMOR AND KEEP IT ACTIVE FOR 2 FT PER ROUND AT NO MORE THAN S ARMOR IF IT WAS NOT DESTROYED IN THE PREVIOUS ACTIVATION, BRIN CANNOT MOVE WHEN THE SHIELD IS ACTIVE, BRIN May use blessing of faith while in this mode but cannot ATTACK. BRIN CAN BE ATTACKED IN MELEE COMBAT IN THIS MODE BUT CANNOT BE ATTACKED BY MORE THAN ONE OPPONENT WHILE IN THIS MODE. SHE CANNOT USE THIS ABILITY WHILE IN MELEE COMBAT.