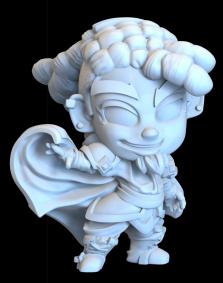

# MINIATURE INFO:

LINE: SUPER CHIBI QUEST

SCALE: 30MM

BASE SIZE: 25MM

Skin: DEFAULT