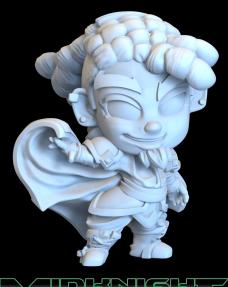

# MINIATURE INFO:

LINE: SUPER CHIBI QUEST

SCALE: 30MM

BASE SIZE: 25MM

Skin: DEFAULT