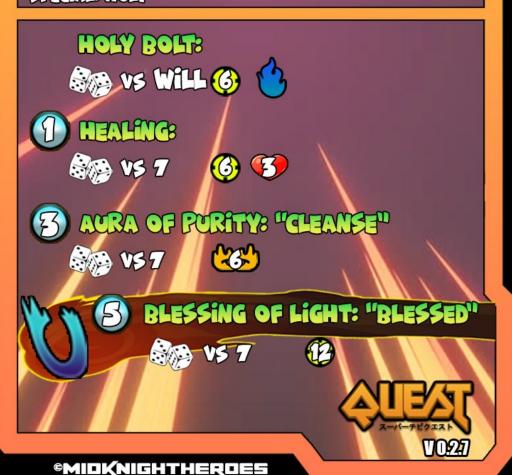

### HOLY BOLLS

ORIN CALLS UPON THE LIGHT AND FIRES A BOLT OF HOLY ENERGY AT HIS OPPONENT. IF THE ATTACK IS SUCCESFUL ORINGAINS A FATE TOKEN.

### HEALINGS

ORIN HEALS AN ALLY, CAN ONLY BE USED IF OPPONENT WAS DOWNED THE ROUND THIS ABILITY IS USED, THEY ARE RETURNED TO THE VORTEX WHERE THEY FELL, BUT DO NOT GET A TURN THE ROUND. FOR 3 FATE TOXENS, ORIN CAN RESURRECT ANY CHARACTER UNIT AT FULL HEALTH ONCE. IF THE UNIT IS STILL IN THE VORTEX PLACE THEM WHERE THEY FELL, IF NOT PLACE THE UNIT AT THE SUMMONING TOTEM. CAN NOT EXCEED THE MAX SUMMONING POINTS ALLOWED IN THE VORTEX AT ONCE. THIS ABILITY CANNOT BE USED ON COMPANION UNITS.

#### AURA OF PURITY:

ORIN WHISPERS A PRAYER, CAUSING A PURE TONE OF LIGHT TO BELLOW OUT FROM HIM FORMING A SHIELD OF LIGHT AROUND HIS ALLIES. ALL ALLIES WITHIN 6 INCHES HAVE ALL EFFECTS REMOVED AND RECEIVE 61 ARMOR FOR THE REST OF THE ROUND.

### BLESSING OF LIGHT:

THE LIGHT'S POWER SHINES FROM ORIN, BLESSING ALL OF HIS ALLIES, ALL ALLIES WITHIN 12 INCHES ARE HEALED 3 HEALTH, HAVE ALL EFFECTS REMOVED, AND GAIN 41 TO ARMOR, DEFENSE, DODGE, AND WILLPOWER, AS WELL AS ALL ATTACKS AND ABILITIES.