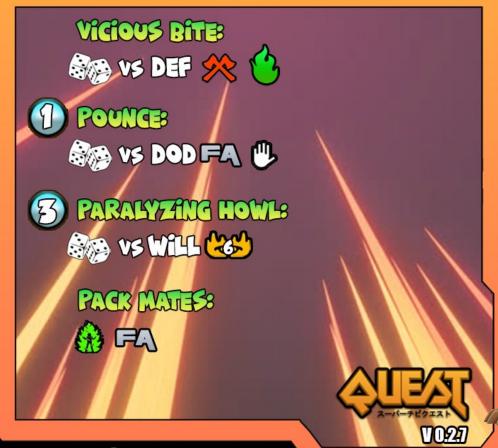

## VICIOUS BITTE

DIRE WORGS HUNT IN PACKS AND HAVE A VICIOUS BITE. THEY OFTEN ATTACK IN PACKS. IF TWO OR MORE WORGS ATTACKS THE SAME OPPONENT IN THE SAME ROUND AND CAUSE DAMAGE, THEY GAIN A FIXTH TOKEN.

#### POUNCES

if an opponent leaves melee combat, the dire worg will pursue them to keep them locked in combat. As the opponent retreats, the dire worg pounces forward to reengage in combat. Roll fate vs dod to reengage, if successful they remain in melee comabt with the worg after the movment, place the worg next to its opponent, if the dire worg's fate roll beats its opponent's dodge by or more, it can make an immediate attack (M: fate vs def: light damag). This ability can be used even if the worg has made an attack already this round.

## PARALYZING HOWLS

RAISING HER HEAD TO THE SKY, EMBER RELEASES A BONE CHILLING HOWL. A SEPARATE ROLL IS MADE FOR EACH OPPONENT WITHIN 6 INCRES OF EMBER. ANY OPPONENT WHO IS AFFECTED, CANNOT MOVE OR TAKE AN ACTION THIS ROUND AND LOSES THERE SCORING STATUS FOR ONE ROUND.

#### PACK MATES

if unmounted ember may act on the same activation each round as any other worg, which counts as a single activation. As pack mates, they must stay within to inches of each other at all times. They do not have to attack the same target but must be near each other. If for any reason they are not within to inches of each other the worgs use their activation to get within to inches of each other. Other wise, each worg acts on its own.