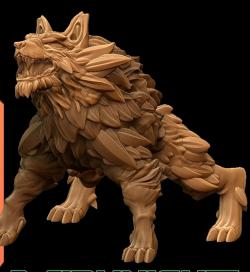

## **MINIATURE INFO:**

LINE: SUPER CHIBI QUEST

SCALE: 60MM

BASE SIZE: 60MM

Skin: DEFAULT