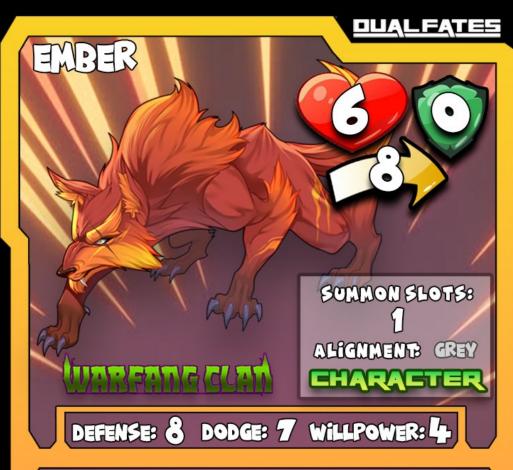

# EMBER:

EMBER, THE RING LEADER OF THE PACK. SHE RUNS ALL THE WORGS. THEY FOLLOW HER LEAD AND SHE FOLLOWS GROG, SHE WILL PROTECT HER PACK TILL HER DYING BREATH.

QUOTE:

SPECIAL: NATURAL ARMOR, LARGE CREATURE

#### STEPPES

NATURAL ARMOR, ARMOR CAN NOT BE REPAIRED.

LARGE CREATURE - DUE TO THEIR LARGE SIZE, WORGS MAKE EASY

TARGETS. ALL ATTACS AGAINST WORGS ARE MADE AT