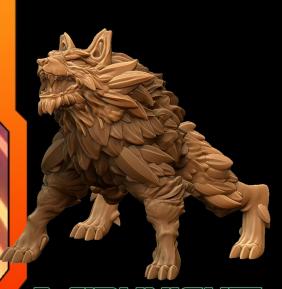

## **MINIATURE INFO:**

LINE: SUPER CHIBI QUEST

SCALE: 60MM

BASE SIZE: 60MM

Skin: DEFAULT