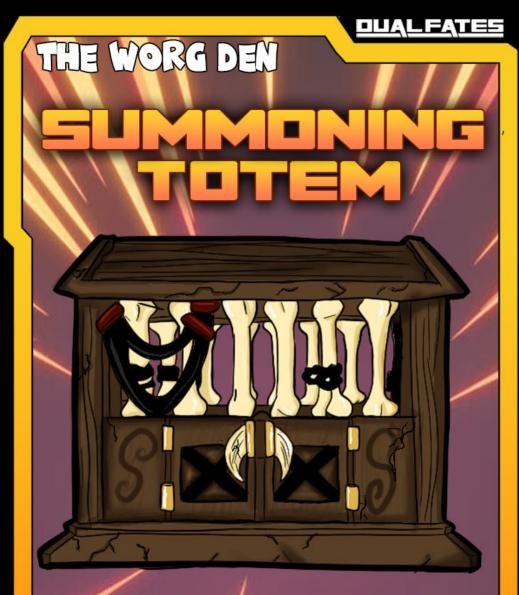

## THE WORG DEN:

THE WORG DEN, THE HOME TO ALL WORG PUPPIES IN THE WARFANG CLAN. IT IS SAID THAT THIS DEN HOLDS THE SPRITS OF THE WORGS AND ANY FALLEN WORG MAY RE-TURN TO THE LAND OF THE LIV-ING IF IT FEELS THAT ITS PUR-POSE HAS NOT BEE FULFILLED.

## THE WORG DEN:

if a Player is using the wolf Pack summoning Point, all worgs can be placed an additional **2 INCHES** FROM THE SUMMONING PORTAL. WORGS THAT HAVE BEEN ELIMINATED CAN BE RE-SUMMONED AT THE WORGS DEN (ALTHOUGH GROG CANNOT).