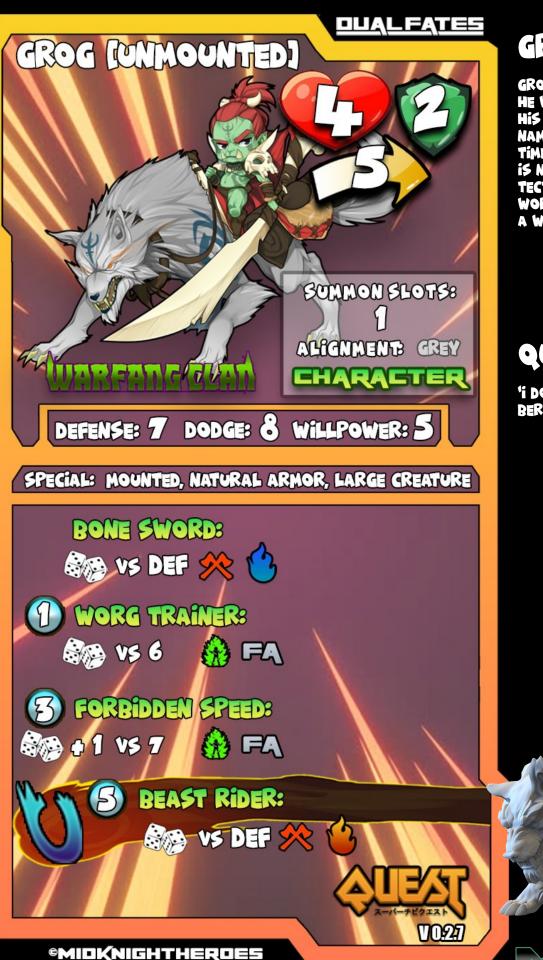

GROG:

GROG DOES NOT LIKE TO FIGHT, HE WOULD PREFER TO SPEND HIS DAYS WITH HIS WORGS, NAMELY TIMBER BUT, WHEN THE TIME COMES HE WILL DO WHAT IS NEEDED AND FIGHT TO PRO-TECT HIS PEOPLE AND HIS WORGS. THAT TO HIM IS WHAT A WORG MASTER IS,

#### **CRECENLS**

RIDER: WHEN GROG IS MOUNTED, USE THE WORG'S HEALTH, ARMOR, SPEED AND DEFENSES. THE WORG CAN STILL USE ANY OF THEIR ABILITIES. IF THE WORG IS SLAIN, GROG BECOMES UNMOUNTED. GROG CAN MOUNT ANY WORG IF HE IS WITHIN S INCHES OF THE WORG AS A FREE ACTION. GROG AND HIS WORG BOTH GET ONE ACTION PER ROUND. THEY CAN BOTH ATTACK IN THE SAME ROUND AND MAY CHOSE DIFFRENT TARGETS. GROG COUNTS AS TWO SCORING UNITS. WHEN MOUNTED. GROG MAY START UNMOUNTED.

## BONE SWORD:

GROG STRIKES WITH HIS HEAVY BONE SWORD. IF MOUNTED, THE ATTACK CAN BE MADE AS HE MOVES PAST AN OPPONENT WITHOUT BEING LOCKED IN COMBAT. IF GROG MAKES A SUCCESSFUL ATTACK, GAIN A FATE TOKEN.

#### WORG TRAINER:

GROG HAS A FIRM COMMAND OVER THE WORGS WITHIN 10 INCHES, GIVING THEM A 41 TO ALL STATS FOR THE REST OF THE ROUND.

#### FORBIDDEN SPEED:

GROG DRAWS A FORBIDDEN ORCISH RUNE IN THE AIR GRANTING ALL WORGS EXTRA MOBILITY FOR A SHORT TIME, BUT THIS EXTRA SPEED COMES AT A COST. ALL WORGS WITHIN TO INCHES OF HIM GAINS AN ADDITIONAL 203 INCHES TO THEIR NEXT MOVEMENT BUT THE FOLLOWING ROUND THEIR SPEED IS REDUCED BY 4.

### **BEAST RIDER:**

A GROG AND THE WORG CHARGE INTO BATTLE, VICIOUSLY ATTACKING THEIR FOE. BOTH GROG AND THE WORG MAKE AN ATTACK, IF ONE OF THE INITIAL ATTACKS DEALS DAMAGE, MOVE GROG & HIS MOUNTED WORG TO ANOTHER OPPONENT WITHIN **3 INCHES** OF THE CURRENT TARGET, ALLOWING BOTH TO MAKE A SECONDARY ATTACK (M: FATE VS DEF: LIGHT DAMAGE). IF THIS ATTACK DEALS DAMAGE, GROG AND THE MOUNTED WORG CAN CONTINUE TO MAKE ADDITIONAL ATTACKS TO OTHER TARGETS WITHIN B INCHES FROM HIS ORGINAL TARGET UNTIL THERE ARE NO TARGETS LEFT OR THEY FAIL AN ATTACK. THIS CAN ONLY BE USED IF GROG IS MOUNTED.