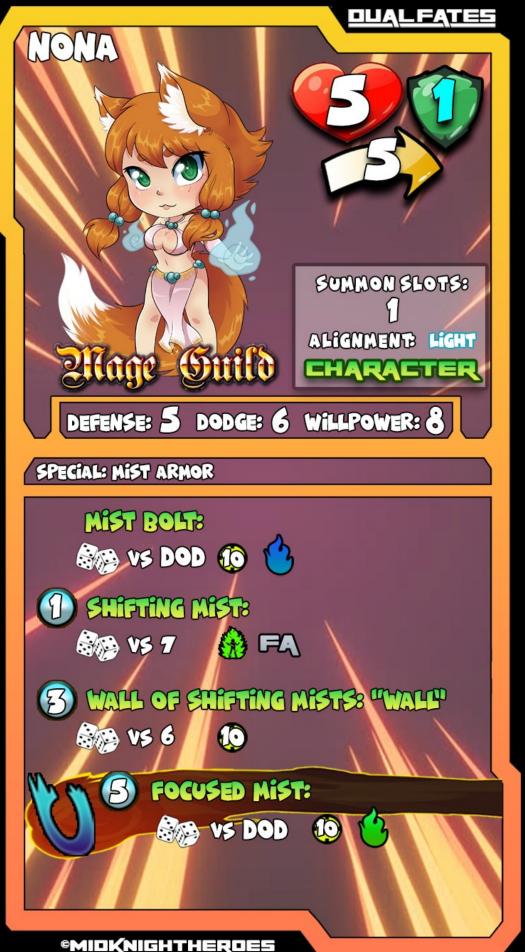

## Nona:

AS A UNI, THEY COME INTO THEIR POWERS ONCE THEY REACH ADULTHOOD. AS A YOUNGLING SHE SHOWED GREAT POTENTIAL WITH MIST MAGIC AND AFTER THE DEATH OF HER FAMILY THIS POTENTIAL WAS FOCUSED AND SHAPED BY HER NAMESAKE, NONA. ONE HER DIE-ING BED NONA GAVE HER NAME TO THE YOUNGLING SHE TRAINED, WITH THE HOPE SHE WOULD MAKE HER MARK ON THE WORLD.

# QUOTE:

NOW YOU SEE ME....NOW YOU DON'T!

## ABILITY DESCRIPTION

#### **CRECENLS**

MIST ARMOR: NONA HAS AN INVISIBLE MIST ARMOR THAT SURROUNDS HER AT ALL TIMES. THIS MIST PROVIDES HER WITH I ARMOR AT ALL TIMES. IT WILL AUTO-REGENERATE EVERY ROUND. THIS DOES NOT COUNT AS AUGMENTED ARMOR, SHE CAN STILL BE GIVEN ARMOR WITH OTHER CHARACTER ABILITIES.

#### MIST BOLT:

NONA SUMMONS A BOLT OF CONDENSED MIST, THE SHEER AMOUNT OF POWER CAUSES THE MIST TO HAVE A SLIGHT GLOW, AND SHE HURLS THE MIST AT HER OPPONENT. ANY BONUSES PROVIDED BY COVER ARE IGNORED AS THE MIST MOVES AROUND IT. IF SUCCESSFUL, SHE GAINS A FATE TOKEN.

## Shifting Mist:

NONA'S FORM SHIFTS AND CHANGES MAKING HER DIFFICULT TO HIT. IF NONA HAS NOT YET MOVED, SHE CAN STEP THROUGH THE MISTS AND TELEPORT UP TO 10 INCHES. NONA ALSO ADDS **12** TO HER **DEFENSE AND DODGE.** THESE BONUSES LAST TILL HER NEXT ACTIVATION. NONA CAN STILL MAKE A MOVE ACTION AFTER SHIFTING MIST IS USED, SHE CANNOT RUN.

#### Wall of shifting mists:

NONA DRAWS UPON ARCANE MISTS AND ILLUSIONS TO FORM A 2-INCH WIDE 2-INCH TALL WALL THAT PROVIDES FULL COVER AGAINST ALL ATTACKS UNTIL THE END OF THIS ROUND. OPPONENTS CANNOT CROSS THE WALL ON THE GROUND OR BY AIR. SHIFTING MIST WALL BLOCKS LOS AND CANNOT BE SHOT THROUGH. IF THE WALL IS PLACED ON A CHARACTER, THAT CHARACTER'S SUMMONER CHOOSES WHICH SIDE OF THE WALL THE PLAYER IS ON. THE WALL LASTS TILL NONA'S NEXT ACTIVATION.

#### FOCUSED MIST:

NONA FOCUSES THE MIST INTO A MASSIVE BEAM. THE BEAM FORMS A STRAIGHT LINE THAT IS **2 INCLES** WIDE AND **10 INCLES** LONG FROM NONA. ANY OPPONENTS WHO ARE CAUGHT IN THE BEAM SUFFER MEDIUM DAMAGE AND LOSE THEIR NEXT ACTIVATION. IF NONA'S FATE ROLL BEATS HER OPPONENT'S DODGE BY 3 OR MORE, SHE BYPASSES HER OPPONENT'S ARMOR. **Miniature** info: