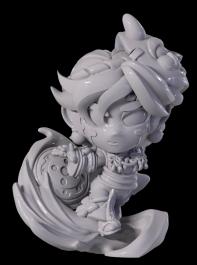

## **Miniature** info:

LINE: MAGIC GIRL ASSAULT

SCALE: 30MM

BASE SIZE: 25MM

Skin: Default