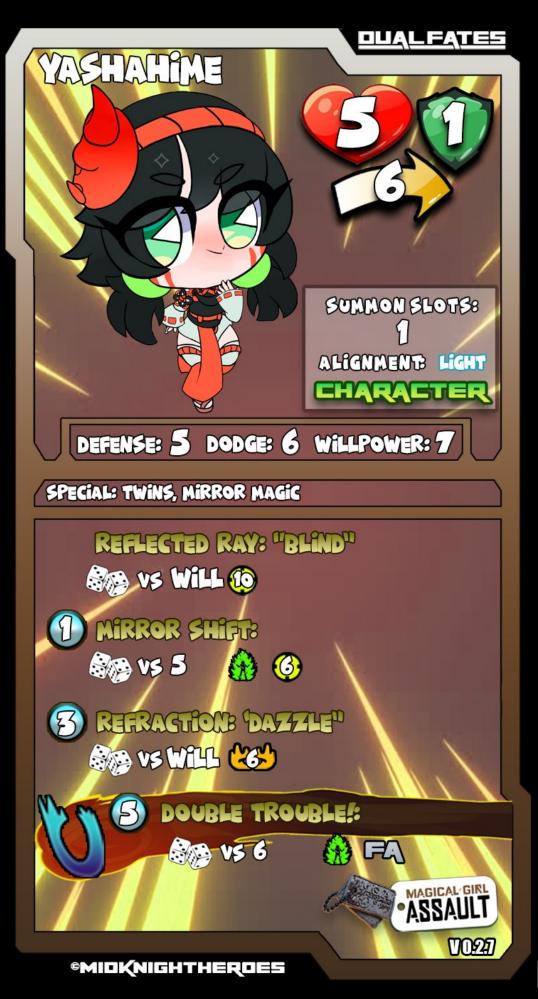

# Yashahime:

twin sister to youkihime, miko Priestesses and Protector of the gates of japan.

# ABILITY DESCRIPTION

TWILES YASHAHIME MUST BE SUMMONED WITH YOUKIHIME, SHE CANNOT BE SUMMONED ALONES THE TWINS MUST STAY WITHIN 10 INCHES OF EACH OTHER AND CANNOT TAKE AN ACTION IF MORE THAN 10 INCHES APART. THE TWINS CAN BOTH ACTIVATE ON THE SAME ACTIVATION EACH ROUND..

### KEFLEGUED RAYS 'BLIND"

MIRROR MAGIC IS YASHAHIME SPECIALTY AND EVERYTHING SHE DOES FLOWS THROUGH HER MIRROR. WHILE NOT PROFICIENT WITH PHYSICAL ATTACKS SHE CAN REFLECT A RAY OF LIGHT WITH HER MIRROR MAGIC TO BLIND AN OPPONENT. IF HER ATTACK IS SUCCESSFUL HER TARGET IS BLINDED AND CANNOT TAKE AN ACTION FOR THE REST OF THIS ROUND. YASHAHIME WILL ALSO GAIN A FATE TOKEN IF THE ATTACK IS SUCCESSFUL. ADD BLIND EFFECT TO TARGET.

## MIRROR SHIFTS

YASHAHIME USES THE MAGIC OF HER MIRROR TO TRICK AND CONFUSE HER OPPONENTS AND MAKE THEM LOSE THEIR PLACE. YASHAHIME SELECTS ONE TARGET WITHIN 6 INCHES OF HER OR YOUKIHIME. IF THE TARGET IS AN OPPONENT ROLL AGAINST THE TARGETS WILLPOWER. IF THE FATE ROLL IS SUCCESSFUL, MOVE THE TARGET IS IN ANY DIRECTION.

#### REFRACTIONS

SPINNING HER MAGIC MIRROR AROUND HERSELF, YASHAHIME CREATES A DAZZLING WHIRLWIND OF LIGHT AND COLOR. ROLL SEPARATELY AGAINST EACH UNIT WITHIN 6 INCHES. IF SUCCESSFUL, THE UNIT IS DAZZLED AND MOVES 3 INCHES IN A RANDOM DIRECTION AND CAN TAKE NO OTHER ACTIONS THIS ROUND. ANY AFFECTED UNITS DO NOT COUNT AS SCORING THIS ROUND. THIS ABILITY CAN AFFECT ALLIES AS WELL AS OPPONENTS.

#### DOUBLE TROUBLES

USING HER MIRROR MAGIC, YASHAHIME CREATES A DUPLICATE OF HER OPPONENT THAT BECOMES PART OF HER TEAM. THIS DUPLICATE MATCHES ALL OF THE OPPONENT'S CURRENT STATUS, INCLUDING ABILITIES, HEALTH, ARMOR, AND BUFFS, THIS DUPLICATE GETS AN IMMEDIATE ACTION AND CAN MOVE AND ACT ON THE NEXT ROUND LIKE A NORMAL NORMAL UNIT. THIS DUPLICATE LASTS UNTIL YASHAHIME'S NEXT ACTIVATION. THIS DUPLICATE COUNTS AS A SCORNING UNIT.