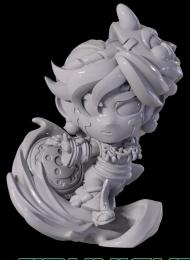

## **Miniature** info:

LINE: MAGIC GIRL ASSAULT

SCALE: 30MM

BASE SIZE: 25MM

Skin: Default