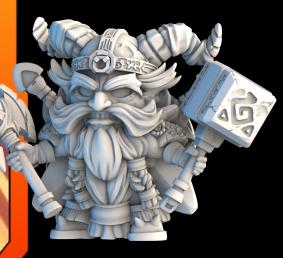

# MINIATURE INFO:

LINE: SUPER CHIBI QUEST

SCALE: 30MM

BASE SIZE: 25MM

Skin: DEFAULT