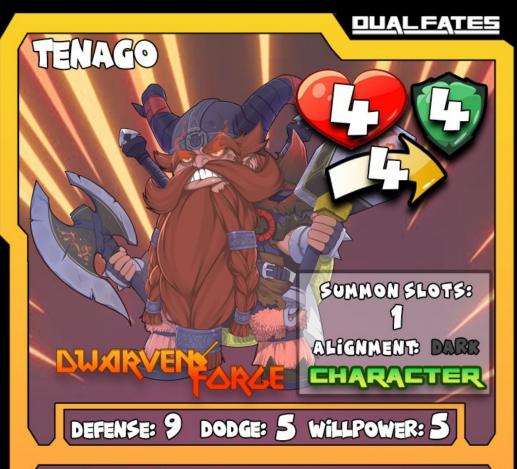

# TENAGO:

ARMOR! WEAPONS! BATTLE! FRIENDS! THOSE ARE ALL THAT MATTER TO TENAGO. LIKE MOST DWARFS, TENAGO LONGS FOR BATTLE BUT UNLIKE MOST, HE LONGS FOR IT AT EVERY CHANCE HE GETS AND SOME BE-LIEVE THAT'S BECAUSE OF THE RED DRAGON BLOOD THAT FLOWS THROUGH HIS VEINS TENAGO IS RARE AND BY MOST AN OUTCAST AS HIS FATHER WAS A RED DRAGON. NO ONE knows who his father is EXCEPT FOR HIS MOTHER AND SHE WILL NOT SPEAK HIS NAME BUT, ONE THINGS IS FOR SURE...HE'S GOT HIS FATHER'S TEMPER.