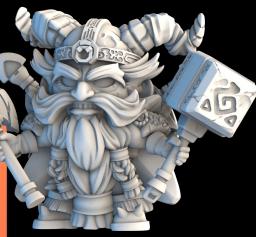

# MINIATURE INFO:

LINE: SUPER CHIBI QUEST

SCALE: 30MM

BASE SIZE: 25MM

Skin: DEFAULT