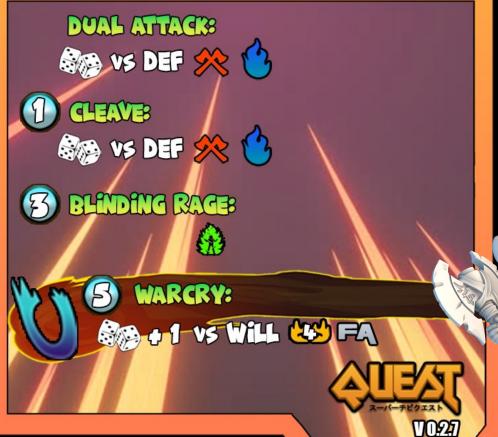

### ABILITY DESCRIPTION

## DOAL ATTACKS

TENAGO CHARGES INTO BATTLE CHOPPING WITH HIS FIERCE AXE, FOLLOWED BY A BLOW OF HIS DEADLY HAMMER. IF TENAGO BEATS HIS OPPONENT BY 3 OR MORE, HE GAINS A SECOND ATTACK AT 61. IF TENAGOS ATTACK IS SUCCESSFUL THEN GAIN A FATE TOKEN.

### (PEN)

TENAGO SWINGS HIS AXE IN AN ARC HITTING ALL OPPONENTS IN MELEE COMBAT. USE ONE ROLL FOR ALL OPPONENTS. IF ANY ATTACK IS SUCCESSFUL AND DEALS DAMAGE, TENAGO NEGATES ALL BONUSES FOR MULTIPLE OPPONENTS FOR THE REST OF THE ROUND. IF TENAGO DEALS DAMAGE TO 2 OR MORE OPPONENTS, THIS ABILITY DOES NOT REQUIRE A FATE TOKEN.

# **BLINDING RAGE**:

TENAGO'S TEMPER GETS THE BETTER OF HIM AND HE LETS LOSE. FOR THIS ROUND, TENAGO DOES ONE EXTRA POINT OF DAMAGE WITH EVERY SUCCESSFUL ATTACK. HE IS ALSO IMMUNE TO ANY PENALTIES VS MELEE ATTACKS AND CANNOT BE STUNNED. IF TENAGO IS WITHIN GIVENES OF AN OPPONENT WHO IS NOT BEHIND COVER, HE CAN CHARGE THEM, DEALING A BRUTAL ATTACK EVEN IF HE HAS ALREADY MOVED. MOVE TENAGO INTO MELEE COMBAT AND RESOLVE THE ATTACK. THIS ABILITY CAN BE USED IN MELEE COMBAT BUT IF LOCKED IN MELEE COMBAT, TENAGO IS NOT ALLOWED HIS FREE MOVMENT.

# WAR CRYB

ALL OPPONENTS WITHIN INCIDES OF TENAGO ARE INSULTED AND ENRAGED BY TENAGO'S TAUNTING WAR CRY. THEY ARE IMMEDIATELY PULLED INTO MELEE COMBAT WITH TENAGO. OPPONENTS CAN BE PULLED OUT OF MELEE COMBAT WITH ANOTHER CHARACTER BY THIS ABILITY. TENAGO MUST IMMEDIATELY ACTIVATE ONE OF HIS MELEE ABILITIES.